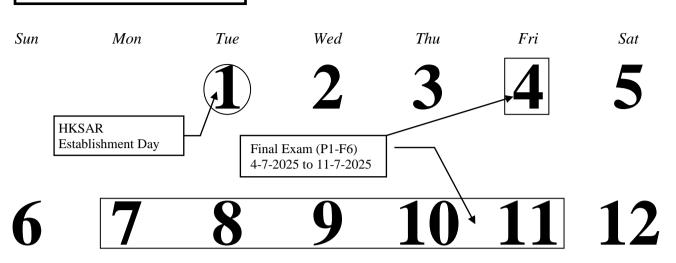

# July

All Californians are REQUIRED to attend all School functions. Only students, unfortunately, admitted in hospitals will be exempted. Serious action will be initiated against casual absentees.