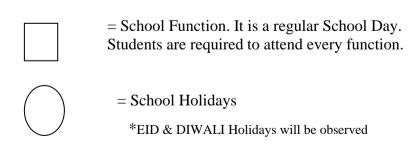

# July

All Californians are REQUIRED to attend all School functions. Only students, unfortunately, admitted in hospitals will be exempted. Serious action will be initiated against casual absentees.